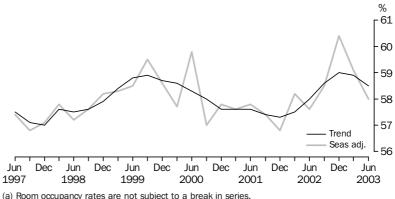

SEASONALLY ADJUSTED AND TREND

JUNE QUARTER SEASONALLY ADJUSTED AND TREND KEY FIGURES(a), Hotels, motels and guest houses and serviced apartments — Australia

|                                         | Jun qtr<br>2002 | Mar qtr<br>2003 | Jun qtr<br>2003 |
|-----------------------------------------|-----------------|-----------------|-----------------|
| Seasonally Adjusted                     |                 |                 |                 |
| Room occupancy rate (%)                 | 57.6            | 59.1            | 58.0            |
| Takings from accommodation (\$'000)     | 1 196 588       | 1 241 487       | 1 261 410       |
| Trend                                   |                 |                 |                 |
| Room occupancy rate (%)                 | 58.0            | 58.9            | 58.5            |
| Takings from accommodation (\$'000)     | 1 200 588       | 1 233 889       | 1 271 577       |
| • • • • • • • • • • • • • • • • • • • • |                 | • • • • • • •   | • • • • • • •   |

Break in time series between the March and June quarters 2003. See Appendix for details.

Accommodation takings

The trend estimate of the total accommodation takings for hotels, motels and guest houses and serviced apartments combined was \$1.3 million in the June quarter 2003. The trend estimate, adjusted for the break in series, rose 0.1% in June quarter 2003 compared with March quarter 2003.

The seasonally adjusted estimate of the total accommodation takings was \$1.3 million. When adjusted for the break in series, the seasonally adjusted estimate fell by 1.4% in June quarter 2003.

Room occupancy rate

The room occupancy rate, being derived from number of rooms and number of nights occupied, is not subject to a break in series. This is explained in the Appendix.

Room occupancy rate continued

The trend estimate of the room occupancy rate for hotels, motels and guest houses and serviced apartments combined fell 0.4 percentage points from 58.9% in March quarter 2003 to 58.5% in June quarter 2003. The trend estimate also fell in March quarter 2003, following four consecutive quarters of growth.

The seasonally adjusted estimate of the room occupancy rate fell by 1.1 percentage points in June quarter 2003 and by 1.3 percentage points in March quarter 2003.

ORIGINAL