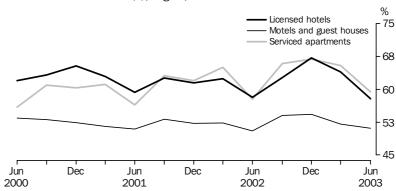

#### JUNE QUARTER ORIGINAL KEY FIGURES, AUSTRALIA(a)

|                                      | Jun qtr   | Mar qtr   | Jun qtr   |
|--------------------------------------|-----------|-----------|-----------|
|                                      | 2002      | 2003      | 2003      |
| Hotels                               |           |           |           |
| Guest rooms (no.)                    | 78 183    | 77 477    | 78 089    |
| Room nights occupied ('000)          | 4 138.3   | 4 458.1   | 4 109.4   |
| Room occupancy rate (%)              | 58.2      | 64.0      | 57.8      |
| Takings from accommodation (\$'000)  | 557 622   | 621 399   | 553 849   |
| Takings per room night occupied (\$) | 134.7     | 139.4     | 134.8     |
| Motels and guest houses              |           |           |           |
| Guest rooms (no.)                    | 83 558    | 83 931    | 85 148    |
| Room nights occupied ('000)          | 3 843.0   | 3 922.5   | 3 954.8   |
| Room occupancy rate (%)              | 50.5      | 52.0      | 51.1      |
| Takings from accommodation (\$'000)  | 331 210   | 355 991   | 351 004   |
| Takings per room night occupied (\$) | 86.2      | 90.8      | 88.8      |
| Serviced apartments                  |           |           |           |
| Guest rooms (no.)                    | 35 113    | 36 070    | 39 182    |
| Room nights occupied ('000)          | 1 842.4   | 2 120.3   | 2 119.6   |
| Room occupancy rate (%)              | 57.7      | 65.4      | 59.4      |
| Takings from accommodation (\$'000)  | 211 243   | 267 305   | 254 647   |
| Takings per room night occupied (\$) | 114.7     | 126.1     | 120.1     |
| Total                                |           |           |           |
| Guest rooms (no.)                    | 196 854   | 197 478   | 202 419   |
| Room nights occupied ('000)          | 9 823.7   | 10 500.8  | 10 183.8  |
| Room occupancy rate (%)              | 54.8      | 59.1      | 55.3      |
| Takings from accommodation (\$'000)  | 1 100 074 | 1 244 695 | 1 159 500 |
| Takings per room night occupied (\$) | 112.0     | 118.5     | 113.9     |
|                                      |           |           |           |

Break in time series between the March and June quarters 2003. See Appendix for details.

Accommodation takings

In June quarter 2003, accommodation takings for hotels, motels and guest houses and serviced apartments combined were \$1,159.5 million. Hotels contributed \$553.8 million (47.8%) to accommodation takings. Takings per room night occupied in the June quarter 2003 were highest for hotels at \$134.80.

Accommodation takings contributions in the June quarter 2003 for hotels, motels and guest houses and serviced apartments combined were highest in New South Wales (32.9%) and Queensland (27.0%) and lowest in the Australian Capital Territory (2.8%).

Takings from accommodation showed a decrease of 9.4% (\$120.3 million) from March quarter 2003 to June quarter 2003 when adjusted for the break in series.

Room nights occupied

Total room nights occupied were 10.2 million in June quarter 2003 for hotels, motels and guest houses and serviced apartments combined. Of this, hotels contributed 4.1 million (40.4%) while motels and guest houses contributed 4.0 million (38.8%). Serviced apartments had the lowest room nights occupied at 2.1 million (20.8%) room nights.

Room occupancy rate

The room occupancy rate for hotels, motels and guest houses and serviced apartments combined was 55.3% in June quarter 2003 compared with 59.1% in March quarter 2003. This was a decrease of 3.8 percentage points. Hotels recorded the largest decrease in the room occupancy rate at 6.2 percentage points.